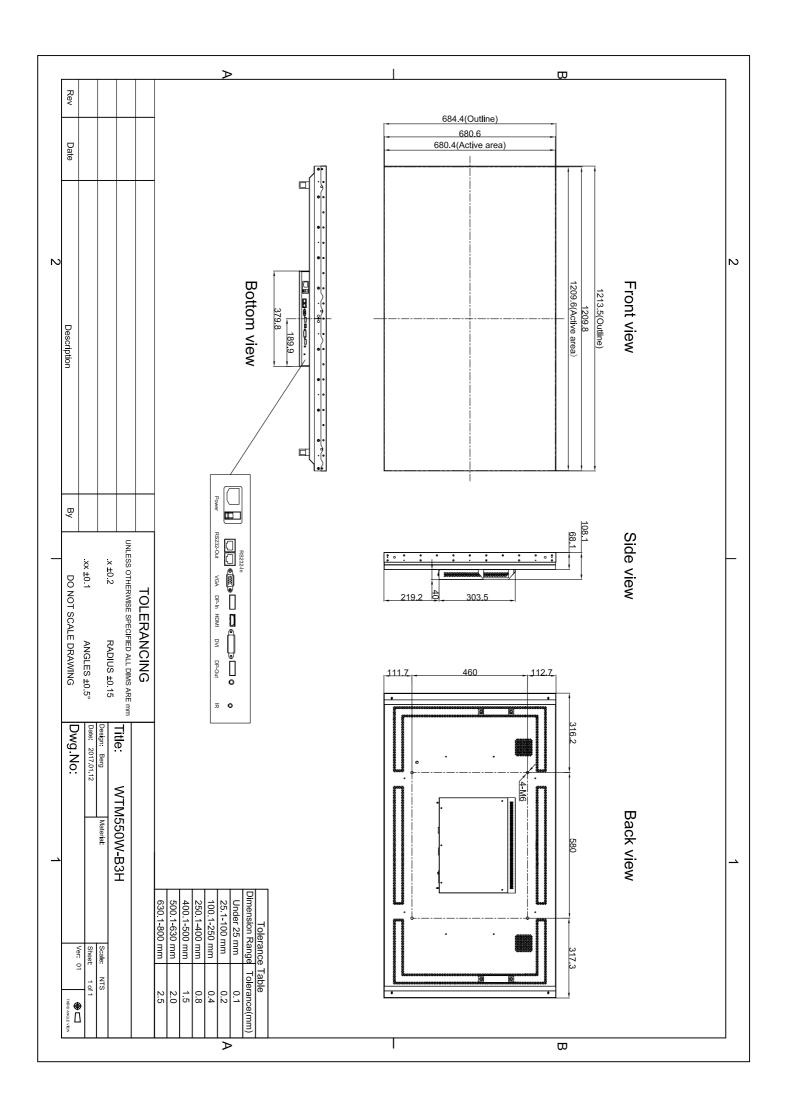

# > LCD Panel

| LOD I dilci           |                                                    |
|-----------------------|----------------------------------------------------|
| Backlight             | D-LED                                              |
| Brightness            | WTM550W-B3->500 cd/m <sup>2</sup>                  |
|                       | WTM550W-B3H->700 cd/m <sup>2</sup>                 |
| Contrast Ratio        | 4000:1                                             |
| Viewing Angle         | H:178° / V:178°                                    |
| Response Time         | 8 ms (GTG)                                         |
| Supported Colors      | 16.7M Colors                                       |
| Display Resolution    | 1920 x 1080 (16:9)                                 |
| Display Frame Rate    | 60Hz                                               |
| Input Interface       | VGA x1 /HDMI x1 /DVIx1 /DP x1 , RS232 ( RJ45 ) x1  |
| Output Interface      | RS232 ( RJ45 ) x1 ,DP x1                           |
| Input Resolution      | 1920 x 1080 @ 60Hz (VGA,DVI)                       |
|                       | 3840 x 2160 @ 30Hz (DP1.2, Entire screen display)  |
| > Mechanical          |                                                    |
| Seam                  | Bilateral 3.5mm                                    |
| Dimensions            | 1213.5 x 684.4 x 108.1 mm                          |
| Package Dimension     | 1356 x 900 x 406mm                                 |
| Weight(approximately) | 40 kg / 45 kg                                      |
| Wall Mount Type       | VESA,MIS-F,460x580,Y,6,90                          |
| > OSD Functions       |                                                    |
| OSD Control           | IR Remote Controller                               |
| OSD Language          | English, Chinese                                   |
| > Electrical          |                                                    |
| Power Supply          | AC in: AC 100V ~ 240V (50/60 Hz)                   |
| Normal Operation      | ≤ 205W (typ.)                                      |
| Power Off             | ≤ 2 W (typ.)                                       |
| Internal Speaker      | no                                                 |
| > Environmental       |                                                    |
| Operation             | 0 °C ~ 40 °C, 90% RH                               |
| Storage               | -20 °C ~ 60 °C, 90% RH                             |
| > Options             |                                                    |
| Other                 | Before maintenance of flexible stand, Custom stand |
|                       |                                                    |