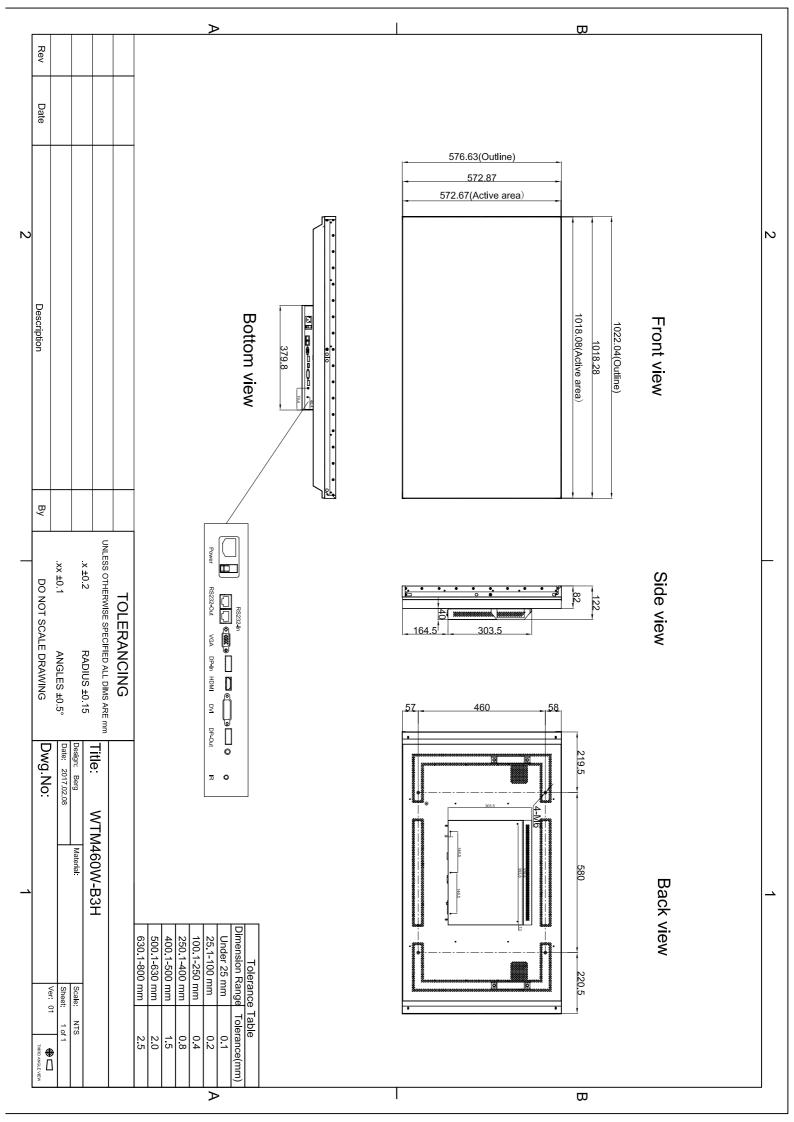

# **TECHNICAL SPECIFICATIONS LCD**

#### > LCD Panel

| Backlight             | D-LED                                              |
|-----------------------|----------------------------------------------------|
| Brightness            | WTM460W-B3->500 cd/m <sup>2</sup>                  |
|                       | WTM460W-B3H->700 cd/m <sup>2</sup>                 |
| Contrast Ratio        | 3500:1                                             |
| Viewing Angle         | H:178° / V:178°                                    |
| Response Time         | 8 ms (GTG)                                         |
| Supported Colors      | 16.7M Colors                                       |
| Display Resolution    | 1920 x 1080 (16:9)                                 |
| Display Frame Rate    | 60Hz                                               |
| Input Interface       | VGA x1 /HDMI x1 /DVIx1 /DP x1 , RS232 ( RJ45 ) x1  |
| Output Interface      | RS232 ( RJ45 ) x1 ,DP x1                           |
| Input Resolution      | 1920 x 1080 @ 60Hz (VGA,DVI)                       |
|                       | 3840 x 2160 @ 30Hz (DP1.2, Entire screen display)  |
| > Mechanical          |                                                    |
| Seam                  | Bilateral 3.5mm                                    |
| Dimensions            | 1022.04 x 576.63 x 122 mm                          |
| Package Dimension     | 1200 x 800 x 410mm                                 |
| Weight(approximately) | 35 kg / 40 kg                                      |
| Wall Mount Type       | VESA,MIS-F,460x580,Y,6,90                          |
| > OSD Functions       |                                                    |
| OSD Control           | IR Remote Controller                               |
| OSD Language          | English, Chinese                                   |
| > Electrical          |                                                    |
| Power Supply          | AC in: AC 100V ~ 240V (50/60 Hz)                   |
| Normal Operation      | ≤ 195W (typ.)                                      |
| Power Off             | $\leq$ 2 W (typ.)                                  |
| Internal Speaker      | no                                                 |
| > Environmental       |                                                    |
| Operation             | 0 °C ~ 40 °C, 90% RH                               |
| Storage               | -20 °C ~ 60 °C, 90% RH                             |
| > Options             |                                                    |
| Other                 | Before maintenance of flexible stand, Custom stand |
|                       |                                                    |