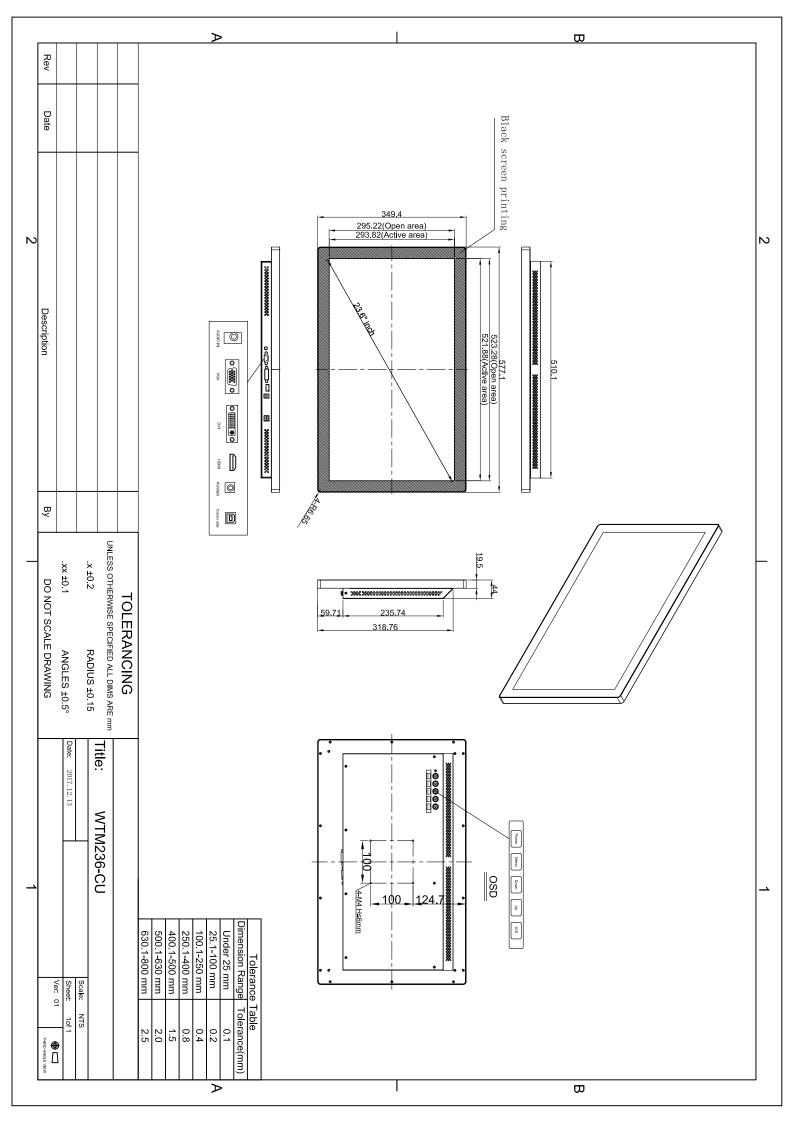

## **TECHNICAL SPECIFICATIONS LCD**

| > LCD Panel        |                              | Weight(approximately) | 7 kg / 9 kg              |
|--------------------|------------------------------|-----------------------|--------------------------|
| Backlight          | LED                          | Wall Mount Type       | VESA,MIS-D,100,C         |
| Brightness         | 250 cd/m <sup>2</sup>        | > OSD Functions       |                          |
| Contrast Ratio     | 3000:1                       | OSD Control           | Push Button              |
| Viewing Angle      | H:178° / V:178°              | OSD Language          | English, Chinese         |
| Response Time      | 25 ms (GTG)                  | > Electrical          |                          |
| Supported Colors   | 16.7M Colors                 | Power Supply          | DC in: DC 12V (50/60 Hz) |
| Display Resolution | 1920 x 1080 (16:9)           | Normal Operation      | ≤ 25W (typ.)             |
| Display Frame Rate | 60Hz                         | Power Off             | ≤ 2 W (typ.)             |
| Input Resolution   | 1920 x 1080 @ 60Hz (Analog)  | Internal Speaker      | no                       |
|                    | 1920 x 1080 @ 60Hz (Digital) | > Environmental       |                          |
| Connector          | 1x VGA /1x DVI /1x HDMI      | Operation             | 0 °C ~ 40 °C, 90% RH     |
| > Mechanical       |                              | Storage               | -20 °C ~ 60 °C, 90% RH   |
| Dimensions         | 577.1x 349.4x 44 mm          | > Options             |                          |

## **TECHNICAL SPECIFICATIONS TOUCH**

685x 155x 475 mm

Package Dimension

| Glass            | 3 mm Black silk screen,ESG                      |
|------------------|-------------------------------------------------|
| Touch points     | 10                                              |
| Touch technology | Projected Capacitive (PCT)                      |
| Stylus type      | Finger, gloved hand, conductive stylus          |
| Water Resistance | Unaffected by water droplets or<br>condensation |