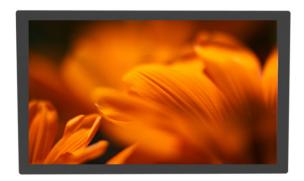

## PRODUCT DESCRIPTION

WTM215TL is a multi-touch touch monitor based on PCT touch technology. It applies flat panel design, wide viewing angles and clear, crisp images. Its slim design makes more aesthetic, and high integration.

#### **Bearable and Professional Design**

Totally mental construction and Aluminum frame Graceful appearance. To emphasize the content facing users

#### Flat surface design

Provide a flat surface similar to iPhone. Water-proof design could ensure whole performance affected by moisture and dirt, also to improve the reliability and to extend the product life