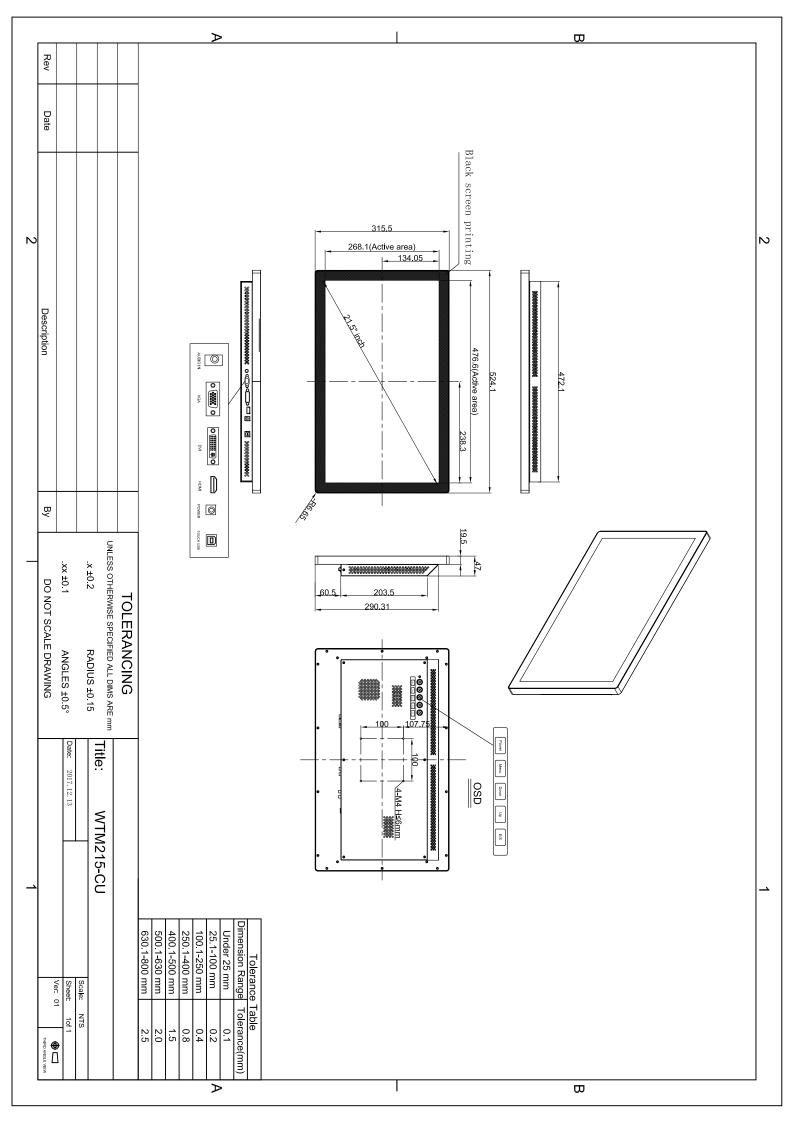

## **TECHNICAL SPECIFICATIONS LCD**

| > LCD Panel        |                                                             |  |
|--------------------|-------------------------------------------------------------|--|
| Backlight          | LED                                                         |  |
| Brightness         | 250 cd/m <sup>2</sup>                                       |  |
| Contrast Ratio     | 3000:1                                                      |  |
| Viewing Angle      | H:178° / V:178°                                             |  |
| Response Time      | 18 ms (GTG)                                                 |  |
| Supported Colors   | 16.7M Colors                                                |  |
| Display Resolution | 1920 x 1080 (16:9)                                          |  |
| Display Frame Rate | 60Hz                                                        |  |
| Input Resolution   | 1920 x 1080 @ 60Hz (Analog)<br>1920 x 1080 @ 60Hz (Digital) |  |
| Connector          | 1x VGA /1x DVI /1x HDMI                                     |  |
| > Mechanical       |                                                             |  |
| Dimensions         | 524.1x 315.5x 47 mm                                         |  |
| Package Dimension  | 632 x 155x 441 mm                                           |  |

| Weight(approximately) | 6 kg / 8.5 kg             |
|-----------------------|---------------------------|
| Wall Mount Type       | VESA,MIS-D,100,C          |
| > OSD Functions       |                           |
| OSD Control           | Push Button               |
| OSD Language          | English, Chinese          |
| > Electrical          |                           |
| Power Supply          | DC in: DC 12V (50/60 Hz)  |
| Normal Operation      | ≤ 20W (typ.)              |
| Power Off             | ≤ 2 W (typ.)              |
| Internal Speaker      | no                        |
| > Environmental       |                           |
| Operation             | 0 °C ~ 40 °C, 90% RH      |
| Storage               | -20 °C ~ 60 °C, 90% RH    |
| > Options             |                           |
| Other                 | Wall mounts, Desktop base |