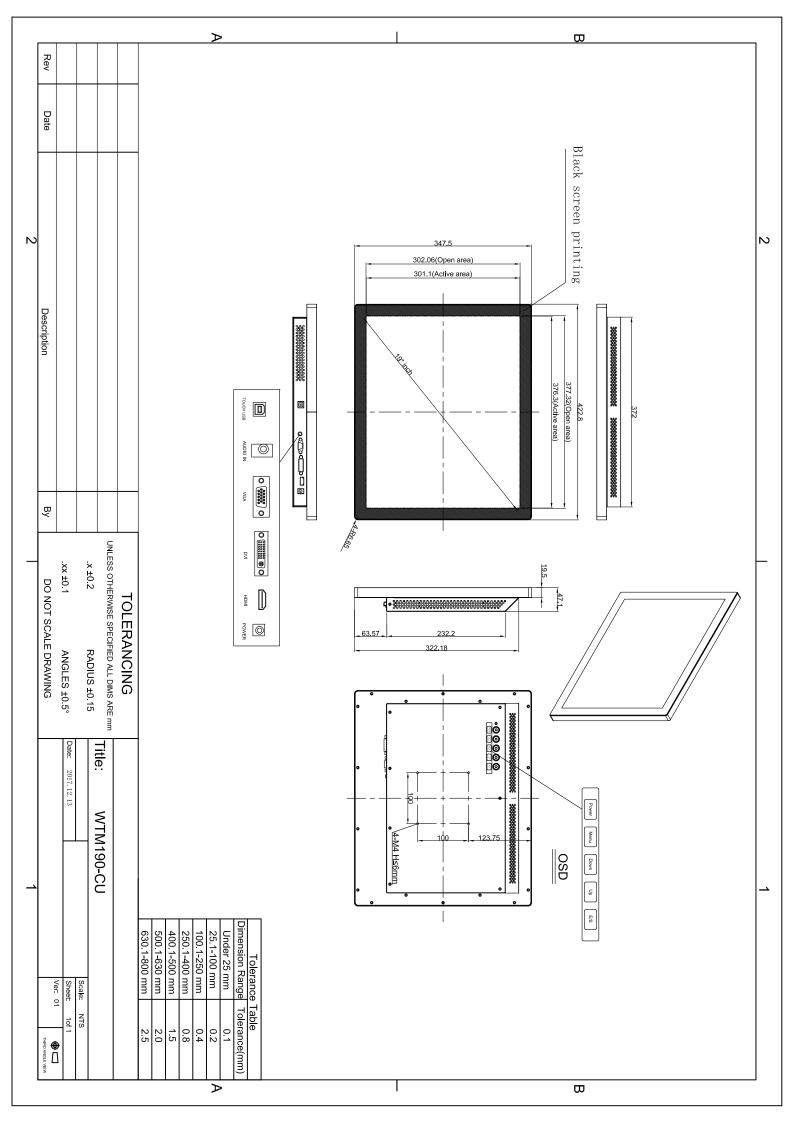

# **TECHNICAL SPECIFICATIONS LCD**

| > LCD Panel        |                              | Weight(approximately) | 6 kg / 8 kg              |
|--------------------|------------------------------|-----------------------|--------------------------|
| Backlight          | LED                          | Wall Mount Type       | VESA,MIS-D,100,C         |
| Brightness         | 250 cd/m <sup>2</sup>        | > OSD Functions       |                          |
| Contrast Ratio     | 1000:1                       | OSD Control           | Push Button              |
| Viewing Angle      | H:170° / V:160°              | OSD Language          | English, Chinese         |
| Response Time      | 5 ms (GTG)                   | > Electrical          |                          |
| Supported Colors   | 16.7M Colors                 | Power Supply          | DC in: DC 12V (50/60 Hz) |
| Display Resolution | 1280 x 1024 (4:3)            | Normal Operation      | ≤ 21W (typ.)             |
| Display Frame Rate | 60Hz                         | Power Off             | ≤ 2 W (typ.)             |
| Input Resolution   | 1280 x 1024 @ 60Hz (Analog)  | Internal Speaker      | no                       |
|                    | 1280 x 1024 @ 60Hz (Digital) | > Environmental       |                          |
| Connector          | 1x VGA /1x DVI /1x HDMI      | Operation             | 0 °C ~ 40 °C, 90% RH     |
| > Mechanical       |                              | Storage               | -20 °C ~ 60 °C, 90% RH   |
| Dimensions         | 422.8 x 347.5 x 47.1 mm      | > Options             |                          |