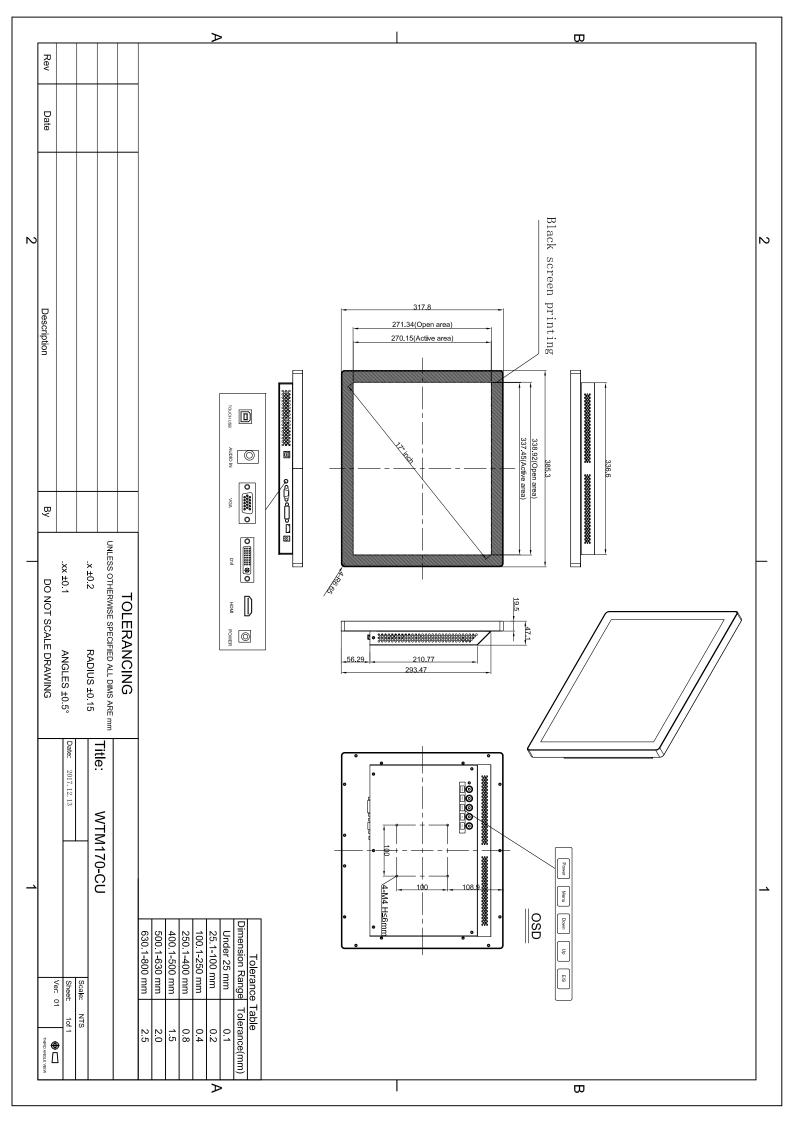

# TECHNICAL SPECIFICATIONS LCD

Ver:Dec2017\_V1

| > LCD Panel        |                              | Weight(approximately) | 5 kg / 7 kg              |
|--------------------|------------------------------|-----------------------|--------------------------|
| Backlight          | LED                          | Wall Mount Type       | VESA,MIS-D,100,C         |
| Brightness         | 250 cd/m <sup>2</sup>        | > OSD Functions       |                          |
| Contrast Ratio     | 1000:1                       | OSD Control           | Push Button              |
| Viewing Angle      | H:176° / V:170°              | OSD Language          | English, Chinese         |
| Response Time      | 5 ms (GTG)                   | > Electrical          |                          |
| Supported Colors   | 16.7M Colors                 | Power Supply          | DC in: DC 12V (50/60 Hz) |
| Display Resolution | 1280 x 1024 (4:3)            | Normal Operation      | ≤ 20W (typ.)             |
| Display Frame Rate | 60Hz                         | Power Off             | ≤ 2 W (typ.)             |
| Input Resolution   | 1280 x 1024 @ 60Hz (Analog)  | Internal Speaker      | no                       |
|                    | 1280 x 1024 @ 60Hz (Digital) | > Environmental       |                          |
| Connector          | 1x VGA /1x DVI /1x HDMI      | Operation             | 0 °C ~ 40 °C, 90% RH     |
| > Mechanical       |                              | Storage               | -20 °C ~ 60 °C, 90% RH   |
| Dimensions         | 385.3 x 317.8 x 47.1 mm      | > Options             |                          |

# **TECHNICAL SPECIFICATIONS TOUCH**

493 x 155 x 443.5 mm

Package Dimension

| Glass            | 3 mm Black silk screen,ESG                      |
|------------------|-------------------------------------------------|
| Touch points     | 10                                              |
| Touch technology | Projected Capacitive (PCT)                      |
| Stylus type      | Finger, gloved hand, conductive stylus          |
| Water Resistance | Unaffected by water droplets or<br>condensation |