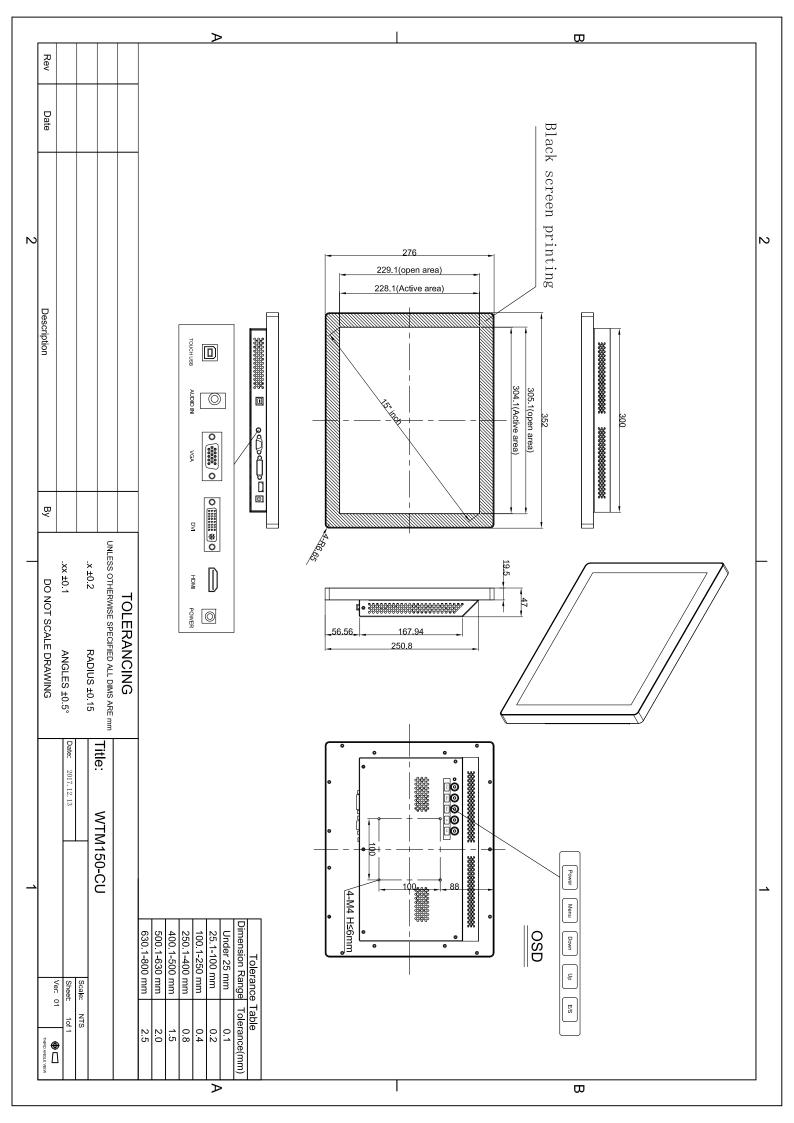

## **TECHNICAL SPECIFICATIONS LCD**

| > LCD Panel        |                                                           |  |  |
|--------------------|-----------------------------------------------------------|--|--|
| Backlight          | LED                                                       |  |  |
| Brightness         | 300 cd/m <sup>2</sup>                                     |  |  |
| Contrast Ratio     | 1500:1                                                    |  |  |
| Viewing Angle      | H:170° / V:170°                                           |  |  |
| Response Time      | 35 ms (GTG)                                               |  |  |
| Supported Colors   | 16.2M Colors                                              |  |  |
| Display Resolution | 1024 x 768 (4:3)                                          |  |  |
| Display Frame Rate | 60Hz                                                      |  |  |
| Input Resolution   | 1024 x 768 @ 60Hz (Analog)<br>1024 x 768 @ 60Hz (Digital) |  |  |
| Connector          | 1x VGA /1x DVI / 1x HDMI                                  |  |  |
| > Mechanical       |                                                           |  |  |
| Dimensions         | 352 x 276 x 47 mm                                         |  |  |
| Package Dimension  | 460 x 155 x 401.5 mm                                      |  |  |

| Weight(approximately) | 3.5 kg / 4.5 kg           |
|-----------------------|---------------------------|
| Wall Mount Type       | VESA,MIS-D,100,C          |
| > OSD Functions       |                           |
| OSD Control           | Push Button               |
| OSD Language          | English, Chinese          |
| > Electrical          |                           |
| Power Supply          | DC in: DC 12V (50/60 Hz)  |
| Normal Operation      | ≤ 14W (typ.)              |
| Power Off             | ≤ 2 W (typ.)              |
| Internal Speaker      | no                        |
| > Environmental       |                           |
| Operation             | 0 °C ~ 40 °C, 90% RH      |
| Storage               | -20 °C ~ 60 °C, 90% RH    |
| > Options             |                           |
| Other                 | Wall mounts, Desktop base |