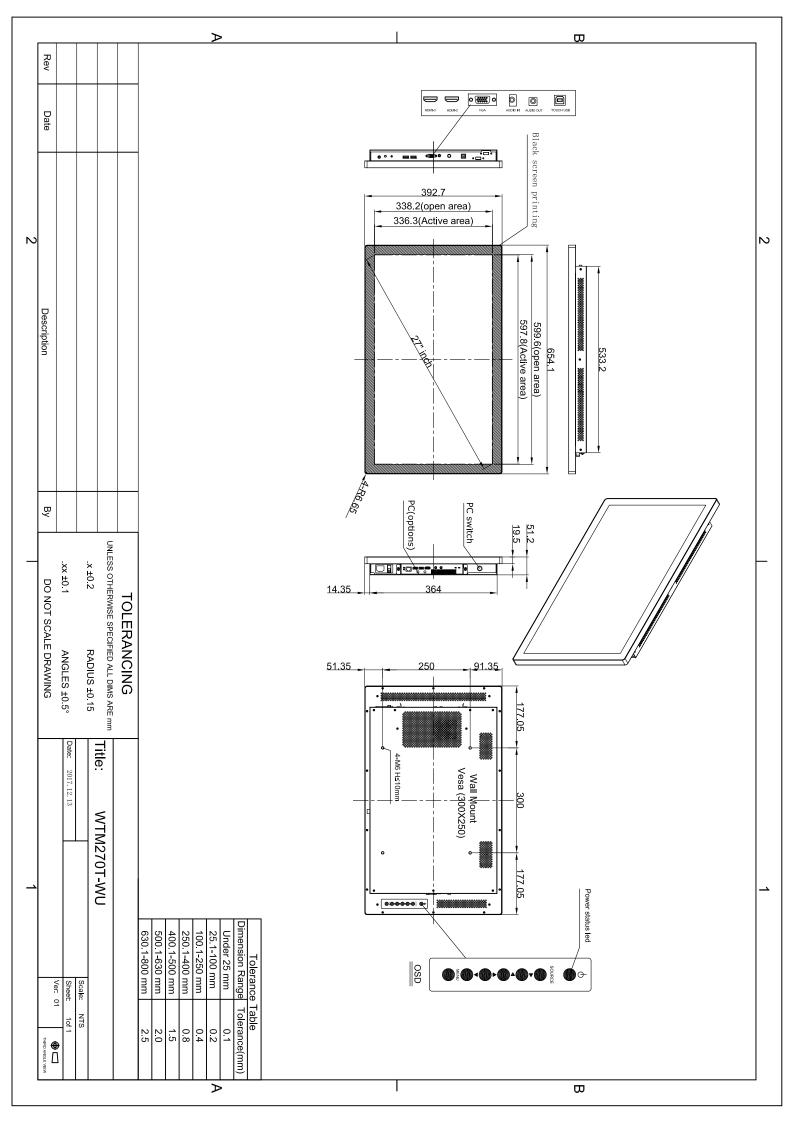

# **TECHNICAL SPECIFICATIONS LCD**

## > LCD Panel

| Backlight             | LED                                                         |
|-----------------------|-------------------------------------------------------------|
| Brightness            | 300 cd/m <sup>2</sup>                                       |
| Contrast Ratio        | 3000:1                                                      |
| Viewing Angle         | H:178° / V:178°                                             |
| Response Time         | 12 ms (GTG)                                                 |
| Supported Colors      | 16.7M Colors                                                |
| Display Resolution    | 1920 x 1080 (16:9)                                          |
| Display Frame Rate    | 60Hz                                                        |
| Input Resolution      | 1920 x 1080 @ 60Hz (Analog)<br>1920 x 1080 @ 60Hz (Digital) |
| Connector             | 2x HDMI / 1x VGA                                            |
| > Mechanical          |                                                             |
| Dimensions            | 654.1 x 392.7 x 51.2 mm                                     |
| Package Dimension     | 779 x 200 x 530 mm                                          |
| Weight(approximately) | 10kg / 14 kg                                                |

| Wall Mount Type  | VESA,MIS-F,300x250,Y,6,90         |
|------------------|-----------------------------------|
| > OSD Functions  |                                   |
| OSD Control      | Push Button, IR Remote Controller |
| OSD Language     | English, Chinese                  |
| > Electrical     |                                   |
| Power Supply     | AC in: AC 100V ~ 240V (50/60 Hz)  |
| Normal Operation | ≤ 32W (typ.)                      |
| Power Off        | ≤ 2 W (typ.)                      |
| Internal Speaker | 2x 8Ω/5W                          |
| > Environmental  |                                   |
| Operation        | 0 °C ~ 40 °C, 90% RH              |
| Storage          | -20 °C ~ 60 °C, 90% RH            |
| > Options        |                                   |
| Other            | Metal Stands, Wall mounts         |
| OPS PC Support   | Yes                               |