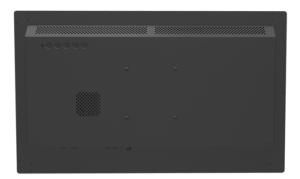

#### Flexible Installation

VESA mount, heavy-duty stand gives you a choice of fixed or desktop mounting

| Weight(approximately) | 7 kg / 9 kg               |
|-----------------------|---------------------------|
| Wall Mount Type       | VESA,MIS-D,100,C          |
| > OSD Functions       |                           |
| OSD Control           | Push Button               |
| OSD Language          | English, Chinese          |
| > Electrical          |                           |
| Power Supply          | DC in: DC 12V (50/60 Hz)  |
| Normal Operation      | ≤ 25W (typ.)              |
| Power Off             | ≤ 2 W (typ.)              |
| Internal Speaker      | no                        |
| > Environmental       |                           |
| Operation             | 0 °C ~ 40 °C, 90% RH      |
| Storage               | -20 °C ~ 60 °C, 90% RH    |
| > Options             |                           |
| Other                 | Wall mounts, Desktop base |