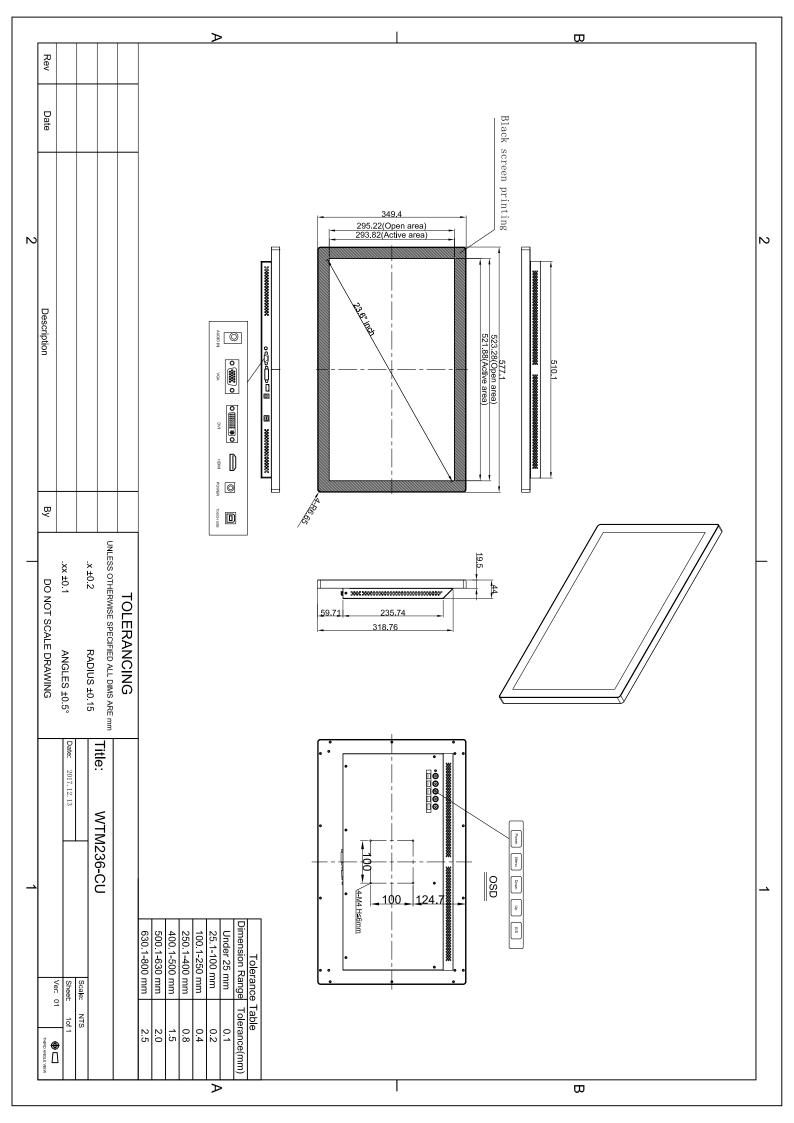

#### > LCD Panel

| LED                                                         |
|-------------------------------------------------------------|
| 250 cd/m <sup>2</sup>                                       |
| 3000:1                                                      |
| H:178° / V:178°                                             |
| 25 ms (GTG)                                                 |
| 16.7M Colors                                                |
| 1920 x 1080 (16:9)                                          |
| 60Hz                                                        |
|                                                             |
| 1920 x 1080 @ 60Hz (Analog)                                 |
| 1920 x 1080 @ 60Hz (Analog)<br>1920 x 1080 @ 60Hz (Digital) |
| • ( ),                                                      |
| 1920 x 1080 @ 60Hz (Digital)                                |
| 1920 x 1080 @ 60Hz (Digital)                                |
|                                                             |

| Weight(approximately) | 7 kg / 9 kg               |
|-----------------------|---------------------------|
| Wall Mount Type       | VESA,MIS-D,100,C          |
| > OSD Functions       |                           |
| OSD Control           | Push Button               |
| OSD Language          | English, Chinese          |
| > Electrical          |                           |
| Power Supply          | DC in: DC 12V (50/60 Hz)  |
| Normal Operation      | ≤ 25W (typ.)              |
| Power Off             | ≤ 2 W (typ.)              |
| Internal Speaker      | no                        |
| > Environmental       |                           |
| Operation             | 0 °C ~ 40 °C, 90% RH      |
| Storage               | -20 °C ~ 60 °C, 90% RH    |
| > Options             |                           |
| Other                 | Wall mounts, Desktop base |