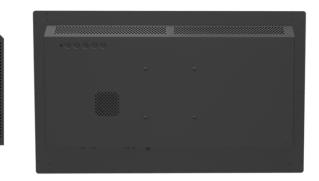

### **PRODUCT DESCRIPTION**

Ver:Dec2017\_V1

WTM215TL-NT is an open frame LED professional monitor. It offers wide viewing angles and clear, crisp images. Its slim design makes self-service equipment more aesthetic, and its various of installation ways make components integrating much more easier.

## **Durable and Professional Design**

All metal structure, sleek & elegant design, that makes the product durable and stable

## **Flexible Installation**

VESA mount, heavy-duty stand gives you a choice of fixed or desktop mounting

### **TECHNICAL SPECIFICATIONS LCD**

| > LCD Panel        |                              | Weight(approximately) | 6 kg / 8.5 kg             |
|--------------------|------------------------------|-----------------------|---------------------------|
| Backlight          | LED                          | Wall Mount Type       | VESA,MIS-D,100,C          |
| Brightness         | 250 cd/m <sup>2</sup>        | > OSD Functions       |                           |
| Contrast Ratio     | 3000:1                       | OSD Control           | Push Button               |
| Viewing Angle      | H:178° / V:178°              | OSD Language          | English, Chinese          |
| Response Time      | 18 ms (GTG)                  | > Electrical          |                           |
| Supported Colors   | 16.7M Colors                 | Power Supply          | DC in: DC 12V (50/60 Hz)  |
| Display Resolution | 1920 x 1080 (16:9)           | Normal Operation      | ≤ 20W (typ.)              |
| Display Frame Rate | 60Hz                         | Power Off             | ≤ 2 W (typ.)              |
| Input Resolution   | 1920 x 1080 @ 60Hz (Analog)  | Internal Speaker      | no                        |
|                    | 1920 x 1080 @ 60Hz (Digital) | > Environmental       |                           |
| Connector          | 1x VGA /1x DVI /1x HDMI      | Operation             | 0 °C ~ 40 °C, 90% RH      |
| > Mechanical       |                              | Storage               | -20 °C ~ 60 °C, 90% RH    |
| Dimensions         | 524.1x 315.5x 47 mm          | > Options             |                           |
| Package Dimension  | 632 x 155x 441 mm            | Other                 | Wall mounts, Desktop base |