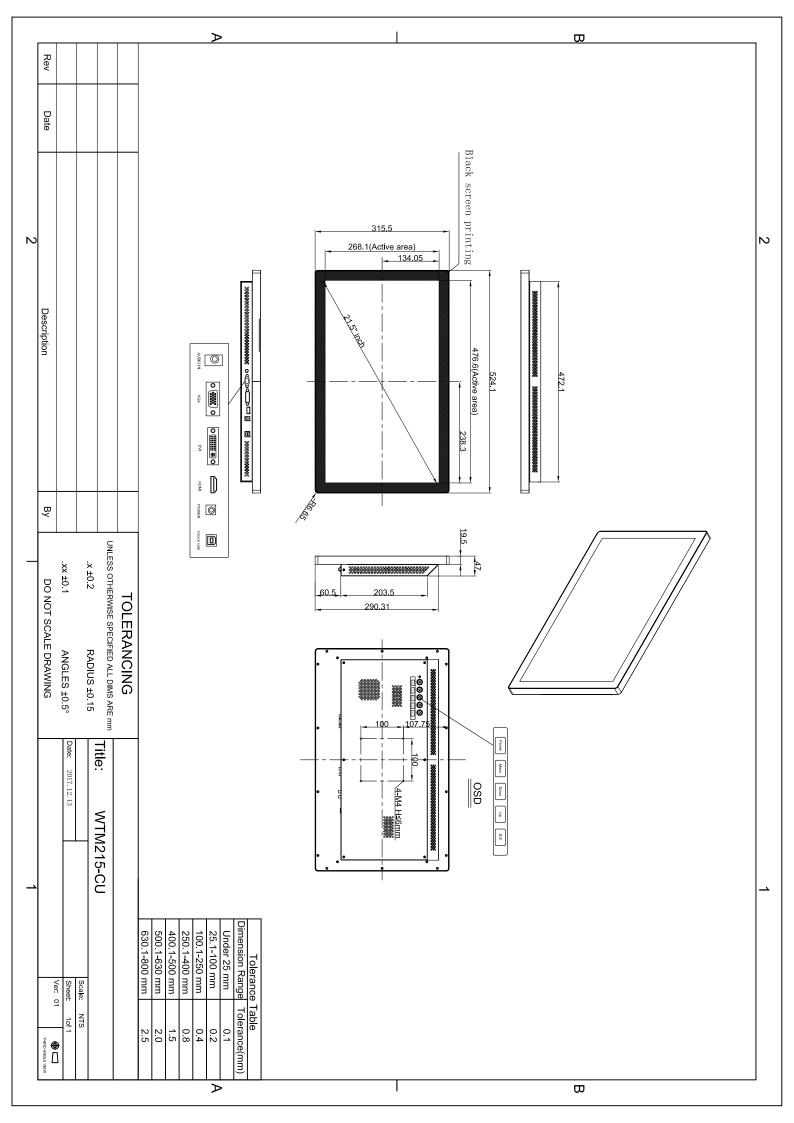

### **TECHNICAL SPECIFICATIONS LCD**

| > LCD Panel        |                              | Weight(approximately) | 6 kg / 8.5 kg             |
|--------------------|------------------------------|-----------------------|---------------------------|
| Backlight          | LED                          | Wall Mount Type       | VESA,MIS-D,100,C          |
| Brightness         | 250 cd/m <sup>2</sup>        | > OSD Functions       |                           |
| Contrast Ratio     | 3000:1                       | OSD Control           | Push Button               |
| Viewing Angle      | H:178° / V:178°              | OSD Language          | English, Chinese          |
| Response Time      | 18 ms (GTG)                  | > Electrical          |                           |
| Supported Colors   | 16.7M Colors                 | Power Supply          | DC in: DC 12V (50/60 Hz)  |
| Display Resolution | 1920 x 1080 (16:9)           | Normal Operation      | ≤ 20W (typ.)              |
| Display Frame Rate | 60Hz                         | Power Off             | ≤ 2 W (typ.)              |
| Input Resolution   | 1920 x 1080 @ 60Hz (Analog)  | Internal Speaker      | no                        |
|                    | 1920 x 1080 @ 60Hz (Digital) | > Environmental       |                           |
| Connector          | 1x VGA /1x DVI /1x HDMI      | Operation             | 0 °C ~ 40 °C, 90% RH      |
| > Mechanical       |                              | Storage               | -20 °C ~ 60 °C, 90% RH    |
| Dimensions         | 524.1x 315.5x 47 mm          | > Options             |                           |
| Package Dimension  | 632 x 155x 441 mm            | Other                 | Wall mounts, Desktop base |