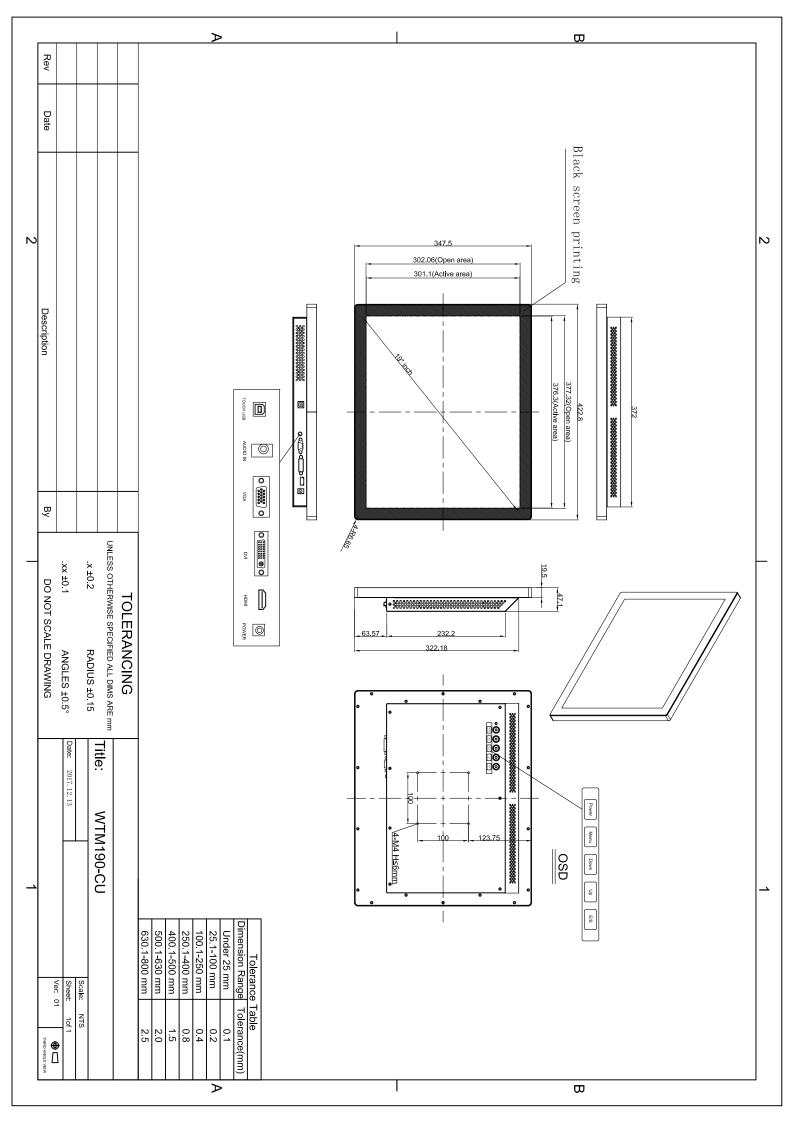

#### > LCD Panel

| Backlight          | LED                                                         |
|--------------------|-------------------------------------------------------------|
| Brightness         | 250 cd/m <sup>2</sup>                                       |
| Contrast Ratio     | 1000:1                                                      |
| Viewing Angle      | H:170° / V:160°                                             |
| Response Time      | 5 ms (GTG)                                                  |
| Supported Colors   | 16.7M Colors                                                |
| Display Resolution | 1280 x 1024 (4:3)                                           |
| Display Frame Rate | 60Hz                                                        |
| Input Resolution   | 1280 x 1024 @ 60Hz (Analog)<br>1280 x 1024 @ 60Hz (Digital) |
| Connector          | 1x VGA /1x DVI /1x HDMI                                     |
| > Mechanical       |                                                             |
| Dimensions         | 422.8 x 347.5 x 47.1 mm                                     |
| Package Dimension  | 531 x 155 x 473 mm                                          |

| Weight(approximately) | 6 kg / 8 kg               |
|-----------------------|---------------------------|
| Wall Mount Type       | VESA,MIS-D,100,C          |
| > OSD Functions       |                           |
| OSD Control           | Push Button               |
| OSD Language          | English, Chinese          |
| > Electrical          |                           |
| Power Supply          | DC in: DC 12V (50/60 Hz)  |
| Normal Operation      | ≤ 21W (typ.)              |
| Power Off             | ≤ 2 W (typ.)              |
| Internal Speaker      | no                        |
| > Environmental       |                           |
| Operation             | 0 °C ~ 40 °C, 90% RH      |
| Storage               | -20 °C ~ 60 °C, 90% RH    |
| > Options             |                           |
| Other                 | Wall mounts, Desktop base |