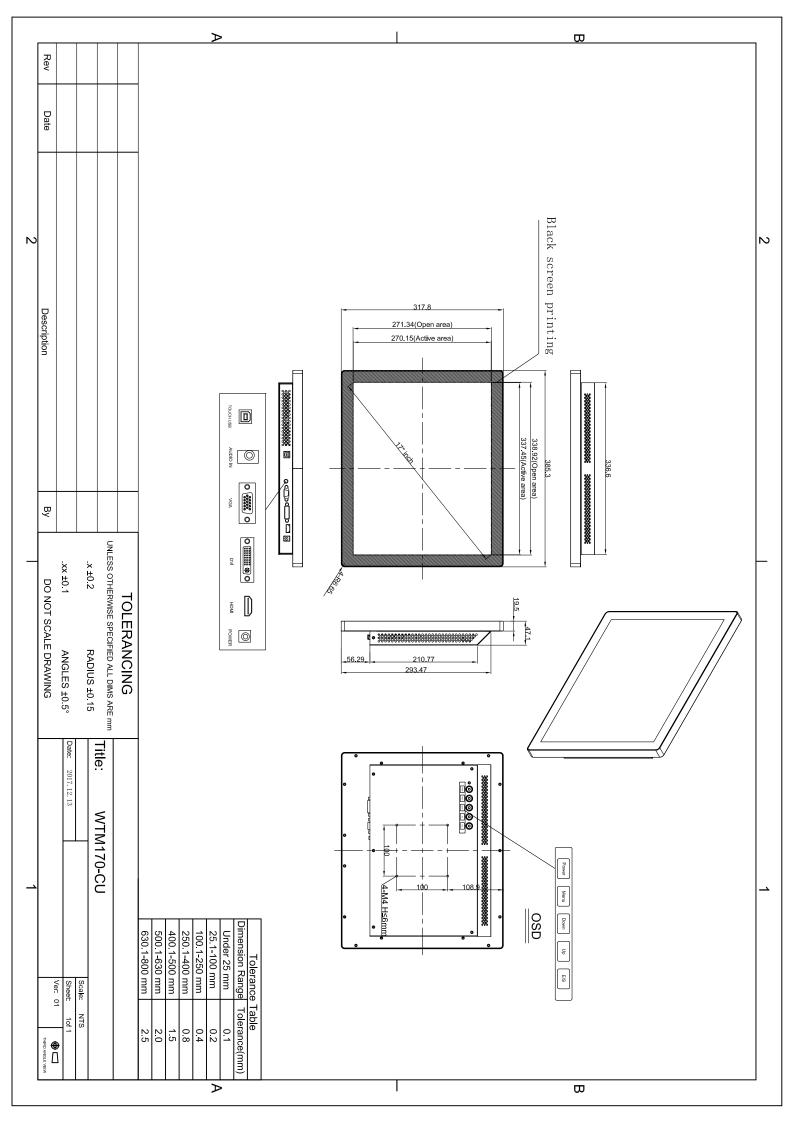

### > LCD Panel

| Backlight          | LED                                                         |
|--------------------|-------------------------------------------------------------|
| Brightness         | 250 cd/m <sup>2</sup>                                       |
| Contrast Ratio     | 1000:1                                                      |
| Viewing Angle      | H:176° / V:170°                                             |
| Response Time      | 5 ms (GTG)                                                  |
| Supported Colors   | 16.7M Colors                                                |
| Display Resolution | 1280 x 1024 (4:3)                                           |
| Display Frame Rate | 60Hz                                                        |
| Input Resolution   | 1280 x 1024 @ 60Hz (Analog)<br>1280 x 1024 @ 60Hz (Digital) |
| Connector          | 1x VGA /1x DVI /1x HDMI                                     |
| > Mechanical       |                                                             |
| Dimensions         | 385.3 x 317.8 x 47.1 mm                                     |
| Package Dimension  | 493 x 155 x 443.5 mm                                        |

| Weight(approximately) | 5 kg / 7 kg               |
|-----------------------|---------------------------|
| Wall Mount Type       | VESA,MIS-D,100,C          |
| > OSD Functions       |                           |
| OSD Control           | Push Button               |
| OSD Language          | English, Chinese          |
| > Electrical          |                           |
| Power Supply          | DC in: DC 12V (50/60 Hz)  |
| Normal Operation      | ≤ 20W (typ.)              |
| Power Off             | ≤ 2 W (typ.)              |
| Internal Speaker      | no                        |
| > Environmental       |                           |
| Operation             | 0 °C ~ 40 °C, 90% RH      |
| Storage               | -20 °C ~ 60 °C, 90% RH    |
| > Options             |                           |
| Other                 | Wall mounts, Desktop base |