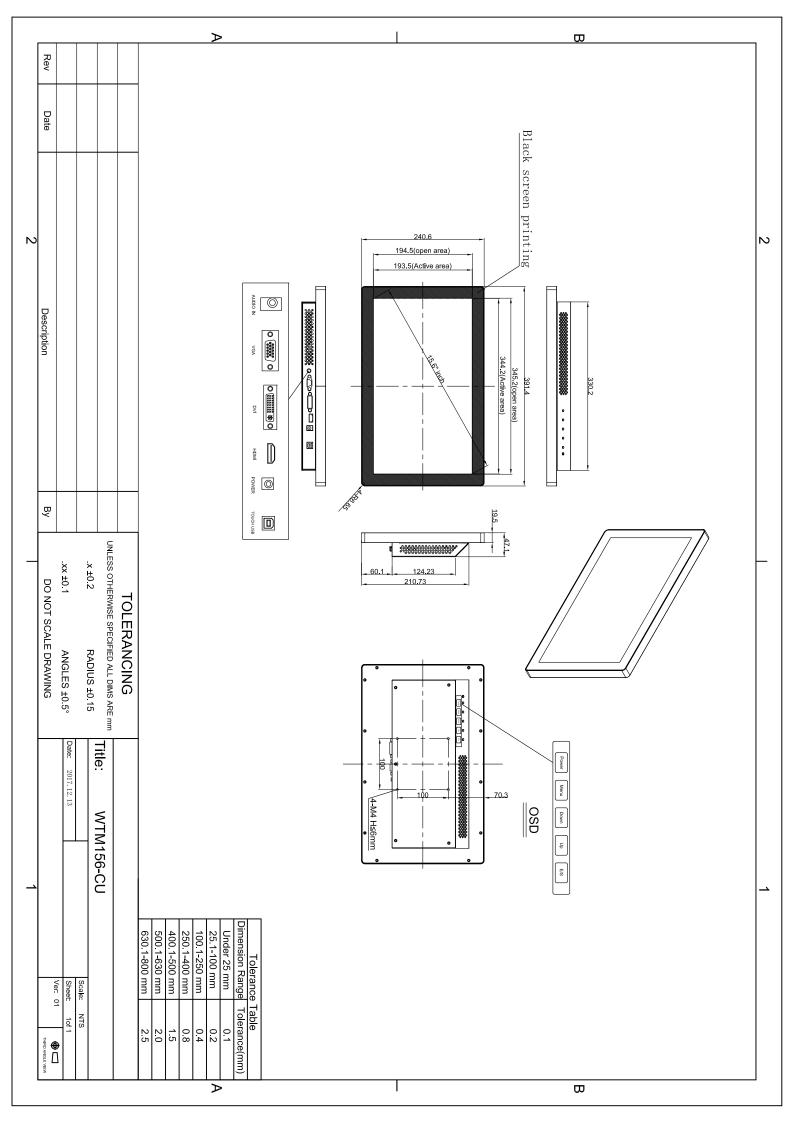

#### > LCD Panel

| Backlight          | LED                                                         |
|--------------------|-------------------------------------------------------------|
| Brightness         | 220 cd/m <sup>2</sup>                                       |
| Contrast Ratio     | 800:1                                                       |
| Viewing Angle      | H:170° / V:170°                                             |
| Response Time      | 35 ms (GTG)                                                 |
| Supported Colors   | 16.7M Colors                                                |
| Display Resolution | 1920 x 1080 (16:9)                                          |
| Display Frame Rate | 60Hz                                                        |
| Input Resolution   | 1920 x 1080 @ 60Hz (Analog)<br>1920 x 1080 @ 60Hz (Digital) |
| Connector          | 1x VGA /1x DVI /1x HDMI                                     |
| > Mechanical       |                                                             |
| Dimensions         | 391.4 x 240.6x 47.1 mm                                      |
| Package Dimension  | TBD                                                         |

| Weight(approximately) | 3 kg / 4 kg              |
|-----------------------|--------------------------|
| Wall Mount Type       | VESA,MIS-D,100,C         |
| > OSD Functions       |                          |
| OSD Control           | Push Button              |
| OSD Language          | English, Chinese         |
| > Electrical          |                          |
| Power Supply          | DC in: DC 12V (50/60 Hz) |
| Normal Operation      | ≤ 25W (typ.)             |
| Power Off             | ≤ 2 W (typ.)             |
| Internal Speaker      | no                       |
| > Environmental       |                          |
| Operation             | 0 °C ~ 40 °C, 90% RH     |
| Storage               | -20 °C ~ 60 °C, 90% RH   |
| > Options             |                          |
| Other                 | Wall mounts              |