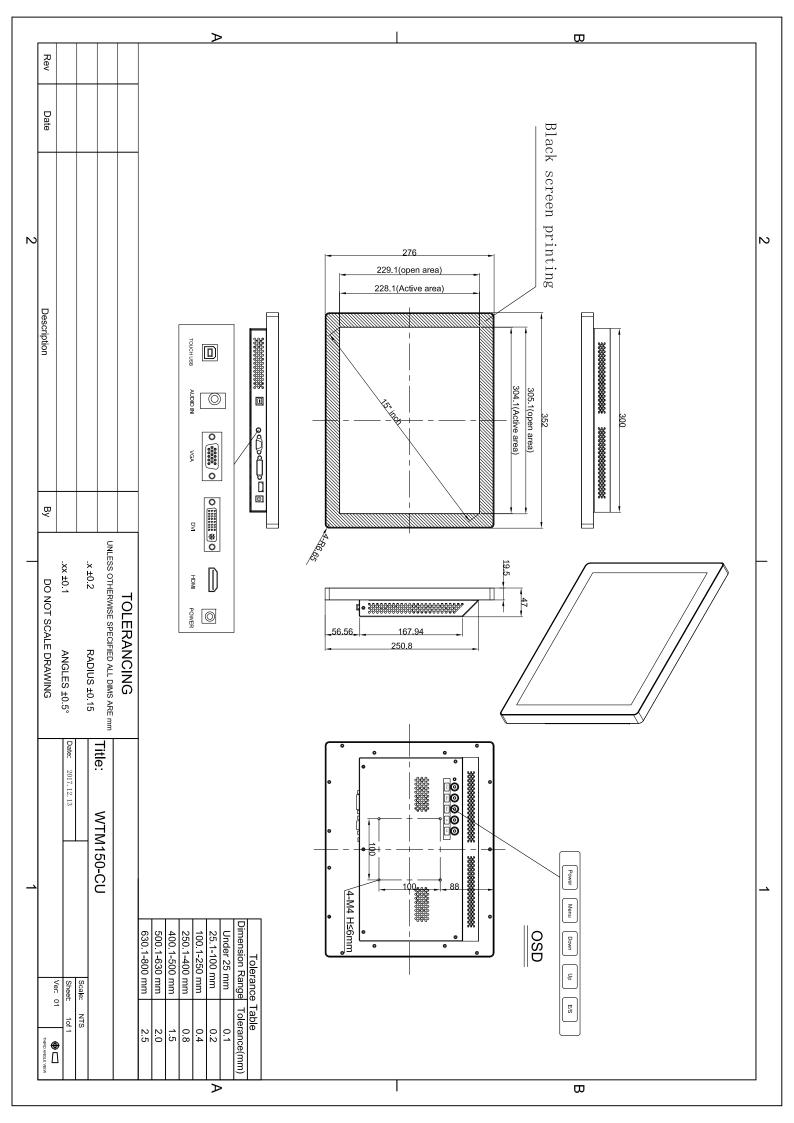

### **TECHNICAL SPECIFICATIONS LCD**

| > LCD Panel               |                             | Weight(approximately) | 3.5 kg / 4.5 kg           |
|---------------------------|-----------------------------|-----------------------|---------------------------|
| Backlight                 | LED                         | Wall Mount Type       | VESA,MIS-D,100,C          |
| Brightness                | 300 cd/m <sup>2</sup>       | > OSD Functions       |                           |
| Contrast Ratio            | 1500:1                      | OSD Control           | Push Button               |
| Viewing Angle             | H:170° / V:170°             | OSD Language          | English, Chinese          |
| Response Time             | 35 ms (GTG)                 | > Electrical          |                           |
| Supported Colors          | 16.2M Colors                | Power Supply          | DC in: DC 12V (50/60 Hz)  |
| <b>Display Resolution</b> | 1024 x 768 (4:3)            | Normal Operation      | ≤ 14W (typ.)              |
| Display Frame Rate        | 60Hz                        | Power Off             | ≤ 2 W (typ.)              |
| Input Resolution          | 1024 x 768 @ 60Hz (Analog)  | Internal Speaker      | no                        |
|                           | 1024 x 768 @ 60Hz (Digital) | > Environmental       |                           |
| Connector                 | 1x VGA /1x DVI / 1x HDMI    | Operation             | 0 °C ~ 40 °C, 90% RH      |
| > Mechanical              |                             | Storage               | -20 °C ~ 60 °C, 90% RH    |
| Dimensions                | 352 x 276 x 47 mm           | > Options             |                           |
| Package Dimension         | 460 x 155 x 401.5 mm        | Other                 | Wall mounts, Desktop base |