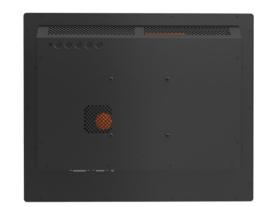

# **Flexible Installation**

VESA mount, heavy-duty stand gives you a choice of fixed or desktop mounting

### **TECHNICAL SPECIFICATIONS LCD**

| > LCD Panel               |                             | Weight(approximately) | 3.5 kg / 4.5 kg           |
|---------------------------|-----------------------------|-----------------------|---------------------------|
| Backlight                 | LED                         | Wall Mount Type       | VESA,MIS-D,100,C          |
| Brightness                | 300 cd/m <sup>2</sup>       | > OSD Functions       |                           |
| Contrast Ratio            | 1500:1                      | OSD Control           | Push Button               |
| Viewing Angle             | H:170° / V:170°             | OSD Language          | English, Chinese          |
| Response Time             | 35 ms (GTG)                 | > Electrical          |                           |
| Supported Colors          | 16.2M Colors                | Power Supply          | DC in: DC 12V (50/60 Hz)  |
| <b>Display Resolution</b> | 1024 x 768 (4:3)            | Normal Operation      | ≤ 14W (typ.)              |
| Display Frame Rate        | 60Hz                        | Power Off             | ≤ 2 W (typ.)              |
| Input Resolution          | 1024 x 768 @ 60Hz (Analog)  | Internal Speaker      | no                        |
|                           | 1024 x 768 @ 60Hz (Digital) | > Environmental       |                           |
| Connector                 | 1x VGA /1x DVI / 1x HDMI    | Operation             | 0 °C ~ 40 °C, 90% RH      |
| > Mechanical              |                             | Storage               | -20 °C ~ 60 °C, 90% RH    |
| Dimensions                | 352 x 276 x 47 mm           | > Options             |                           |
| Package Dimension         | 460 x 155 x 401.5 mm        | Other                 | Wall mounts, Desktop base |